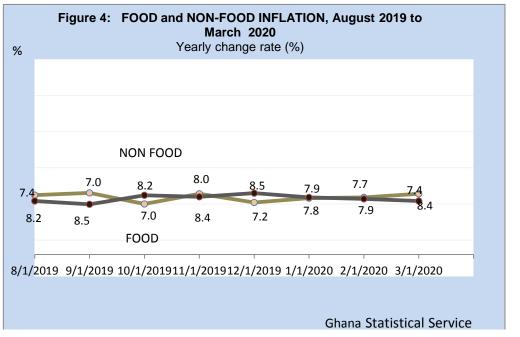

#### Food and Non-food inflation for March 2020

The Food and non-alcoholic beverages inflation rate recorded a year-on-year inflation rate of 8.4 percent, 0.5% higher than 7.9% recorded for February 2020. Eight subgroups recorded inflation rates higher than the group's average rate of 8.4 percent. They are Cocoa drinks (14.1%), Vegetables (14.1%), Fruits and Nuts (12.9%), Ready-made food (10.6%), Coffee and coffee substitutes (8.7%), Fish and other seafood (8.6%), soft drinks (8.6%), Fruits and Vegetable juice (8.6%).

The Non-Food group recorded a year-on-year inflation rate of **7.4** percent in March 2020. The Non-Food inflation for March 2020 is 0.3 percentage point lower than the **7.7** percent recorded for February 2020. Alcoholic Beverages, Tobacco and Narcotics (11.4%), Transport (9.2%) Recreation, Sports and culture (9.0%), clothing and footwear (8.4%) and Food and Non Alcoholic beverages(8.4%) were the key drivers of the non-food inflation in March.

Table 1: Consumer Price Index, August 2019 to March 2020

|              | Year-on-year inflation (%)           |          |                                |  |
|--------------|--------------------------------------|----------|--------------------------------|--|
| Year / Month | Food and non-<br>alcoholic beverages | Non-food | Combined Food and non-<br>food |  |
| Aug-19       | 8.2                                  | 7.4      | 7.8                            |  |
| Sep-19       | 8.5                                  | 7.0      | 7.6                            |  |
| Oct-19       | 7.0                                  | 8.2      | 7.7                            |  |
| Nov-19       | 8.4                                  | 8.0      | 8.2                            |  |
| Dec-19       | 7.2                                  | 8.5      | 7.9                            |  |
| Jan-20       | 7.8                                  | 7.9      | 7.8                            |  |
| Feb-20       | 7.9                                  | 7.7      | 7.8                            |  |
| Mar-20       | 8.4                                  | 7.4      | 7.8                            |  |