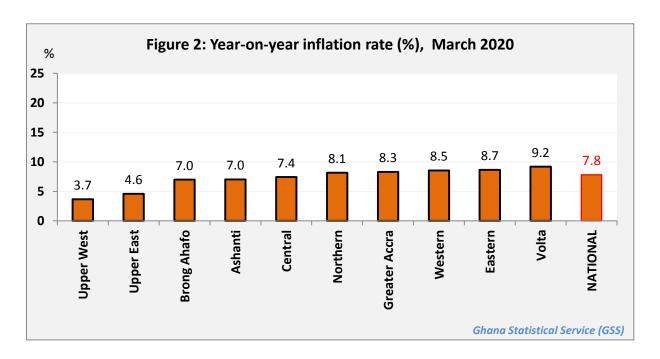

#### Regional differentials

At the regional level, the year-on-year inflation rate ranged from **3.7** percent in the Upper West Region to 9.2 percent in the Volta Region. 5 regions, Volta (9.2%), Eastern (8.7%), Western (8.5%) Greater Accra (8.3%) and Northern (8.1%) recorded inflation rates above the national average of **7.8**%. Upper West Region had the lowest year-on-year inflation rate (3.7%)

Figure 2.

Table 1: Consumer Price Index, August 2019 to March 2020

|              |                  | Change rate (%) |             |
|--------------|------------------|-----------------|-------------|
| Year / Month | Index 2018 = 100 | Monthly (m/m)   | Yearly(y/y) |
| Aug-19       | 108.7            | 0.0             | 7.8         |
| Sep-19       | 108.6            | -0.1            | 7.6         |
| Oct-19       | 109.0            | 0.4             | 7.7         |
| Nov-19       | 109.7            | 0.7             | 8.2         |
| Dec-19       | 110.0            | 0.3             | 7.9         |
| Jan-20       | 111.6            | 1.4             | 7.8         |
| Feb-20       | 112.1            | 0.4             | 7.8         |
| Mar-20       | 113.0            | 0.8             | 7.8         |