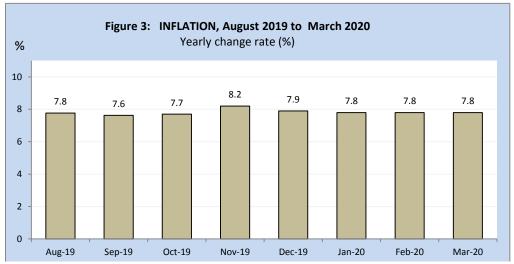

#### Inflation rate for March 2020 is 7.8%

The Combined Consumer Price Index (CPI) measures the change over time in the general price level of goods and services that households acquire for the purpose of consumption, with reference to the price level in 2018, the base year, which has an index of 100.

The year-on-year inflation rate as measured by the CPI was **7.8** percent in March 2020, the same rate as last month February 2020 (Figure 1). This rate of inflation for March 2020 is the percentage change in the Consumer Price Index (CPI) over the twelve-month period, from March 2019 to March 2020. The monthly change rate for March 2020 was 0.8 percent.

Figure 2.

Table 1: Consumer Price Index, August 2019 to March 2020

|              |                  | Change rate (%) |             |
|--------------|------------------|-----------------|-------------|
| Year / Month | Index 2018 = 100 | Monthly (m/m)   | Yearly(y/y) |
| Aug-19       | 108.7            | 0.0             | 7.8         |
| Sep-19       | 108.6            | -0.1            | 7.6         |
| Oct-19       | 109.0            | 0.4             | 7.7         |
| Nov-19       | 109.7            | 0.7             | 8.2         |
| Dec-19       | 110.0            | 0.3             | 7.9         |
| Jan-20       | 111.6            | 1.4             | 7.8         |
| Feb-20       | 112.1            | 0.4             | 7.8         |
| Mar-20       | 113.0            | 0.8             | 7.8         |