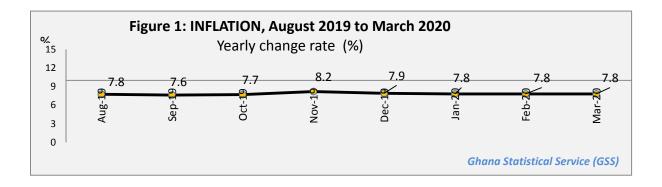

#### Inflation rate for March 2020 is 7.8%

The Combined Consumer Price Index (CPI) measures the change over time in the general price level of goods and services that households acquire for the purpose of consumption, with reference to the price level in 2018, the base year, which has an index of 100.

The year-on-year inflation rate as measured by the CPI was **7.8** percent in March 2020, the same rate as last month February 2020 (Figure 1). This rate of inflation for March 2020 is the percentage change in the Consumer Price Index (CPI) over the twelve-month period, from March 2019 to March 2020. The monthly change rate for March 2020 was 0.8 percent.

Figure 2.

Table 1: Consumer Price Index, August 2019 to March 2020

|              |                  | Change rate (%) |             |
|--------------|------------------|-----------------|-------------|
| Year / Month | Index 2018 = 100 | Monthly (m/m)   | Yearly(y/y) |
| Aug-19       | 108.7            | 0.0             | 7.8         |
| Sep-19       | 108.6            | -0.1            | 7.6         |
| Oct-19       | 109.0            | 0.4             | 7.7         |
| Nov-19       | 109.7            | 0.7             | 8.2         |
| Dec-19       | 110.0            | 0.3             | 7.9         |
| Jan-20       | 111.6            | 1.4             | 7.8         |
| Feb-20       | 112.1            | 0.4             | 7.8         |
| Mar-20       | 113.0            | 0.8             | 7.8         |