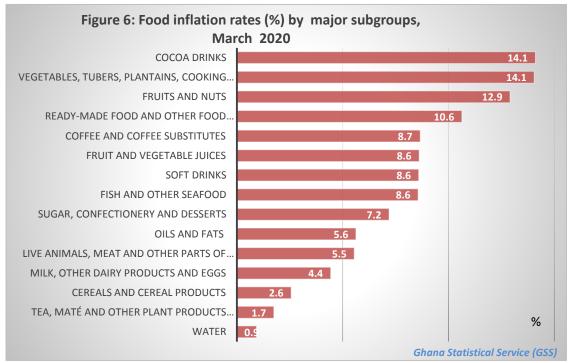

#### Food and Non-food inflation for March 2020

The Food and non-alcoholic beverages inflation rate recorded a year-on-year inflation rate of 8.4 percent, 0.5% higher than 7.9% recorded for February 2020. Eight subgroups recorded inflation rates higher than the group's average rate of 8.4 percent. They are Cocoa drinks (14.1%), Vegetables (14.1%), Fruits and Nuts (12.9%), Ready-made food (10.6%), Coffee and coffee substitutes (8.7%), Fish and other seafood (8.6%), soft drinks (8.6%), Fruits and Vegetable juice (8.6%).

Table 1: Consumer Price Index, August 2019 to March 2020

|                                                        |        | Index    |         | rate (%) |
|--------------------------------------------------------|--------|----------|---------|----------|
|                                                        | Weight | 2018=100 | Monthly | Yearly   |
| Food and non-alcoholic beverages                       | 43.12  | 112.90   | 1.56    | 8.4      |
| Cereals and cereal products                            | 8.31   | 110.0    | 0.6     | 2.6      |
| Live animals, meat and other parts of slaughtered land | 3.53   | 111.0    | 0.8     | 5.5      |
| Fish and other seafood                                 | 6.71   | 114.5    | 1.2     | 8.6      |
| Milk, other dairy products and eggs                    | 1.28   | 108.5    | 0.3     | 4.4      |
| Oils and fats                                          | 1.36   | 111.8    | 0.5     | 5.6      |
| Fruits and nuts                                        | 0.90   | 119.4    | 1.6     | 12.9     |
| Vegetables, tubers, plantains, cooking bananas and p   | 9.91   | 115.7    | 4.5     | 14.1     |
| Sugar, confectionery and desserts                      | 0.87   | 113.4    | 1.0     | 7.2      |
| Ready-made food and other food products n.e.c.         | 8.42   | 113.2    | 0.3     | 10.6     |
| Fruit and vegetable juices                             | 0.26   | 114.4    | -0.1    | 8.6      |
| Coffee and coffee substitutes                          | 0.10   | 115.4    | 0.0     | 8.7      |
| Tea, maté and other plant products for infusion        | 0.10   | 99.1     | 1.3     | 1.7      |
| Cocoa drinks                                           | 0.00   | 114.8    | 0.0     | 14.1     |
| Water                                                  | 0.74   | 102.1    | -0.7    | 0.9      |
| Soft drinks                                            | 0.62   | 112.7    | -0.3    | 8.6      |