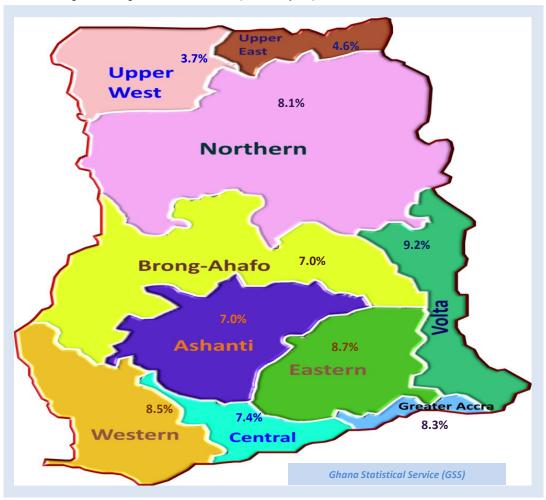

#### Regional differentials

At the regional level, the year-on-year inflation rate ranged from **3.7** percent in the Upper West Region to 9.2 percent in the Volta Region. 5 regions, Volta (9.2%), Eastern (8.7%), Western (8.5%) Greater Accra (8.3%) and Northern (8.1%) recorded inflation rates above the national average of **7.8**%. Upper West Region had the lowest year-on-year inflation rate (3.7%)

<sup>\*</sup> Food and non-alcoholic beverages

Table 1: Consumer Price Index, August 2019 to March 2020

| -             |                     |                                   |                                 |
|---------------|---------------------|-----------------------------------|---------------------------------|
| Region        | Index<br>(2018=100) | Month-on-month inflation rate (%) | Year-on-year inflation rate (%) |
| Western       | 113.3               | 0.57                              | 8.5                             |
| Central       | 111.8               | 0.79                              | 7.4                             |
| Greater Accra | 117.5               | 0.38                              | 8.3                             |
| Volta         | 110.7               | -0.15                             | 9.2                             |
| Eastern       | 110.0               | 0.55                              | 8.7                             |
| Ashanti       | 111.5               | 2.00                              | 7.0                             |
| Brong Ahafo   | 110.2               | 1.20                              | 7.0                             |
| Northern      | 111.4               | 1.27                              | 8.1                             |
| Upper East    | 107.4               | -0.46                             | 4.6                             |
| Upper West    | 110.0               | -0.95                             | 3.7                             |
| NATIONAL      | 113.0               | 0.8                               | 7.8                             |